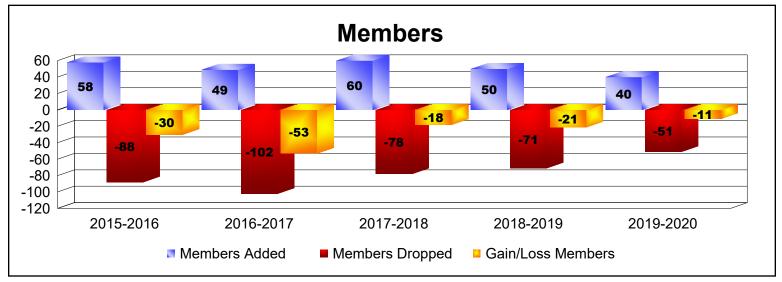

## As of June 2020 Cumulative

| Year      | New<br>Clubs | Dropped<br>Clubs | Gain/<br>Loss<br>Clubs | New<br>Members | Charter<br>Members | Reinstate<br>Members | Transfer<br>Members | Total<br>Member<br>Added | Total<br>Members<br>Dropped | Gain/<br>Loss<br>Members |
|-----------|--------------|------------------|------------------------|----------------|--------------------|----------------------|---------------------|--------------------------|-----------------------------|--------------------------|
| 2015-2016 | 0            | 0                | 0                      | 49             | 0                  | 9                    | 0                   | 58                       | -88                         | -30                      |
| 2016-2017 | 0            | -1               | -1                     | 36             | 2                  | 6                    | 5                   | 49                       | -102                        | -53                      |
| 2017-2018 | 0            | 0                | 0                      | 51             | 0                  | 5                    | 4                   | 60                       | -78                         | -18                      |
| 2018-2019 | 0            | 0                | 0                      | 47             | 0                  | 1                    | 2                   | 50                       | -71                         | -21                      |
| 2019-2020 | 0            | 0                | 0                      | 37             | 0                  | 1                    | 2                   | 40                       | -51                         | -11                      |
| Average   | 0            | 0                | 0                      | 44             | 0                  | 4                    | 3                   | 51                       | -78                         | -27                      |