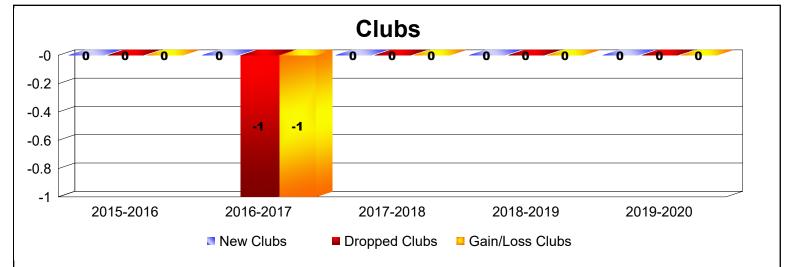

## As of June 2020 Cumulative

| Year      | New<br>Clubs | Dropped<br>Clubs | Gain/<br>Loss<br>Clubs | New<br>Members | Charter<br>Members | Reinstate<br>Members | Transfer<br>Members | Total<br>Member<br>Added | Total<br>Members<br>Dropped | Gain/<br>Loss<br>Members |
|-----------|--------------|------------------|------------------------|----------------|--------------------|----------------------|---------------------|--------------------------|-----------------------------|--------------------------|
| 2015-2016 | 0            | 0                | 0                      | 49             | 0                  | 9                    | 0                   | 58                       | -88                         | -30                      |
| 2016-2017 | 0            | -1               | -1                     | 36             | 2                  | 6                    | 5                   | 49                       | -102                        | -53                      |
| 2017-2018 | 0            | 0                | 0                      | 51             | 0                  | 5                    | 4                   | 60                       | -78                         | -18                      |
| 2018-2019 | 0            | 0                | 0                      | 47             | 0                  | 1                    | 2                   | 50                       | -71                         | -21                      |
| 2019-2020 | 0            | 0                | 0                      | 37             | 0                  | 1                    | 2                   | 40                       | -51                         | -11                      |
| Average   | 0            | 0                | 0                      | 44             | 0                  | 4                    | 3                   | 51                       | -78                         | -27                      |